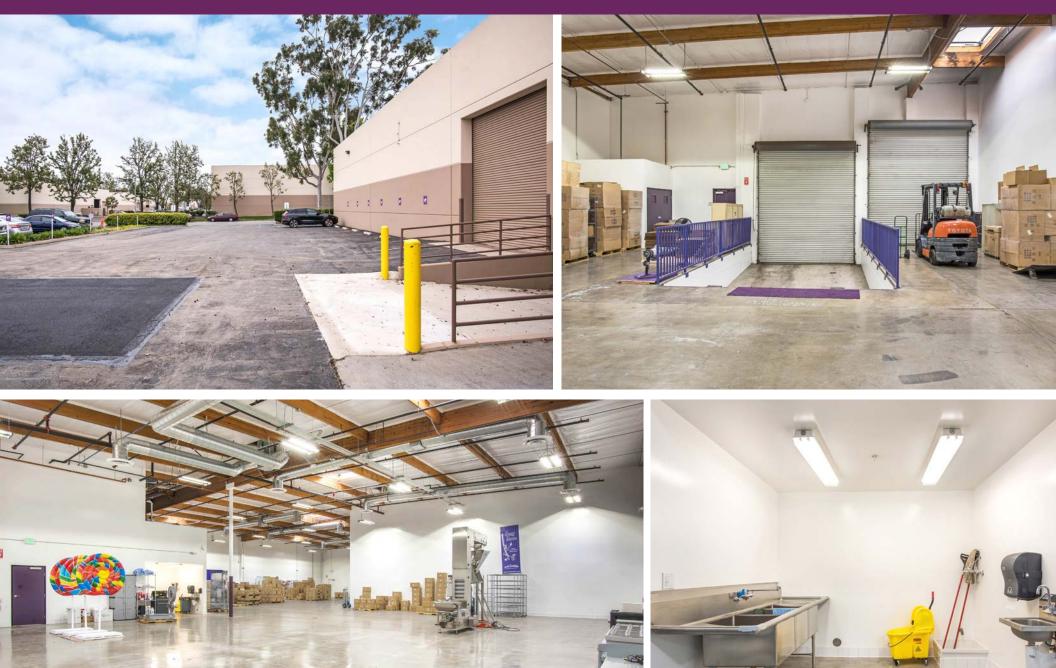

## DOCKING & WAREHOUSE SPACE

#### **Description:**

The subject property is an office and warehouse space with HVAC units throughout the building, with multiple zones except in the truck well and ground door area. The entire building has energy efficient clean white lighting and motion sensors in the warehouse. Excellent for industrial or flex/ R&D space. It includes a newly installed air curtain leading to the warehouse, a dedicated wash station, and a 2nd floor 400 SF mezzanine with wide view of the ground floor warehouse space. This building's most unique feature are the fully refurbished office areas with residential type details and features. The property is located just a few blocks south of the Long Beach Airport with convenient access to the 405, 605 & 710 freeways.

# HIGHLIGHTS

- Outstanding East Long Beach location
- Suited for wholesale food processing through the City of Long Beach
- Air conditioned with multiple zones including the warehouse
- Excellent industrial or flex/R&D space
- Convenient 405, 605 & 710 Freeway Access
- Fully refurbished with high-end modern design details
- Security cameras throughout
- Ample Power 600 Amps
- One (1) Dock High / 12'x14', 24' well
  One (1) Ground Level / 12'x14'