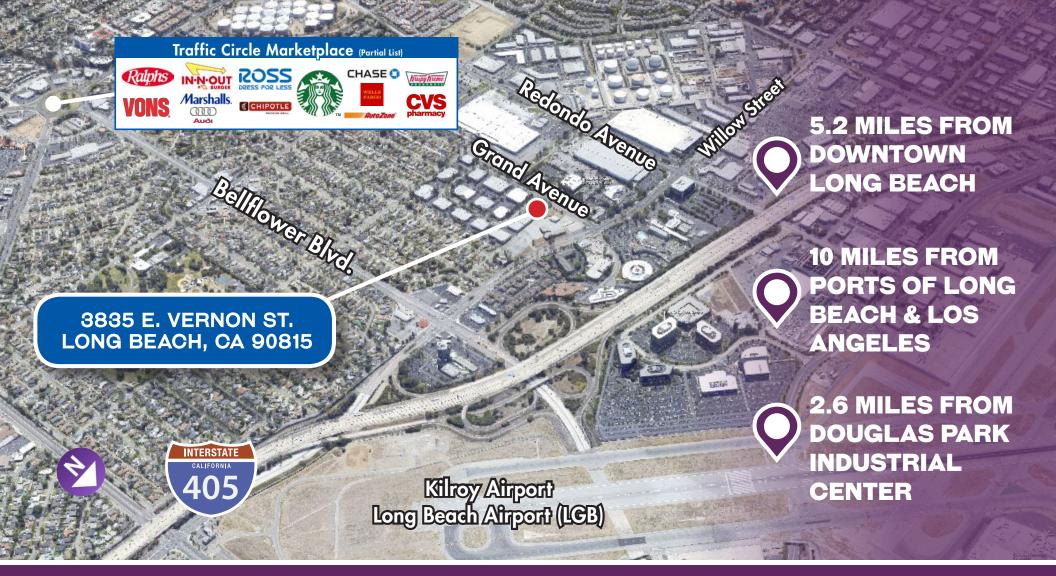

## **38335** EAST VERNON STREET LONG BEACH, CA 90815

Lease Rate: Available: Office Size: Mezzanine Size: Lot Size: Year Built: Clear Height: Dock High: Ground Level: Zoning: APN:

Bellflower Blyck

INTERSTATE

#### **Description:**

The subject property is an office and warehouse space with HVAC units throughout the building, with multiple zones except in the truck well and ground door area. The entire building has energy efficient clean white lighting and motion sensors in the warehouse. Excellent for industrial or flex/ R&D space. It includes a newly installed air curtain leading to the warehouse, a dedicated wash station, and a 2nd floor 400 SF mezzanine with wide view of the ground floor warehouse space. This building's most unique feature are the fully refurbished office areas with residential type details and features. The property is located just a few blocks south of the Long Beach Airport with convenient access to the 405, 605 & 710 freeways.