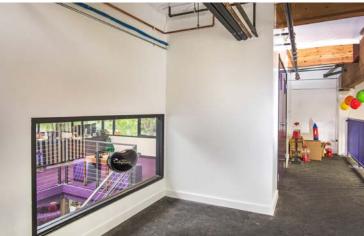

### **OFFICE & MEZZANINE**

#### **Description:**

The subject property is an office and warehouse space with HVAC units throughout the building, with multiple zones except in the truck well and ground door area. The entire building has energy efficient clean white lighting and motion sensors in the warehouse. Excellent for industrial or flex/ R&D space. It includes a newly installed air curtain leading to the warehouse, a dedicated wash station, and a 2nd floor 400 SF mezzanine with wide view of the ground floor warehouse space. This building's most unique feature are the fully refurbished office areas with residential type details and features. The property is located just a few blocks south of the Long Beach Airport with convenient access to the 405, 605 & 710 freeways.