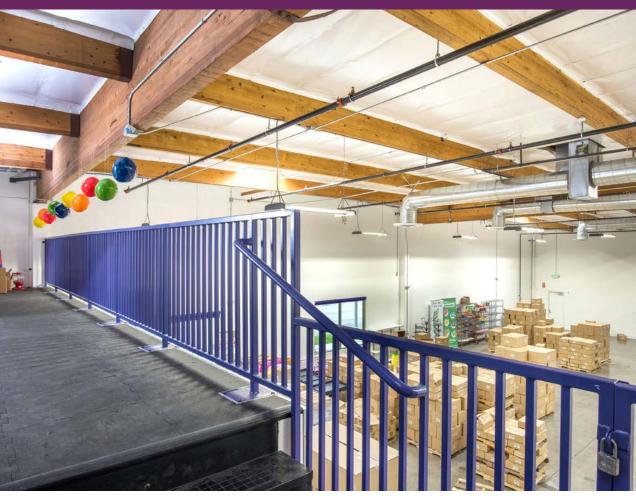

## DOCKING & WAREHOUSE SPACE

#### **Description:**

The subject property is an office and warehouse space with HVAC units throughout the building, with multiple zones except in the truck well and ground door area. The entire building has energy efficient clean white lighting and motion sensors in the warehouse. Excellent for industrial or flex/ R&D space. It includes a newly installed air curtain leading to the warehouse, a dedicated wash station, and a 2nd floor 400 SF mezzanine with wide view of the ground floor warehouse space. This building's most unique feature are the fully refurbished office areas with residential type details and features. The property is located just a few blocks south of the Long Beach Airport with convenient access to the 405, 605 & 710 freeways.