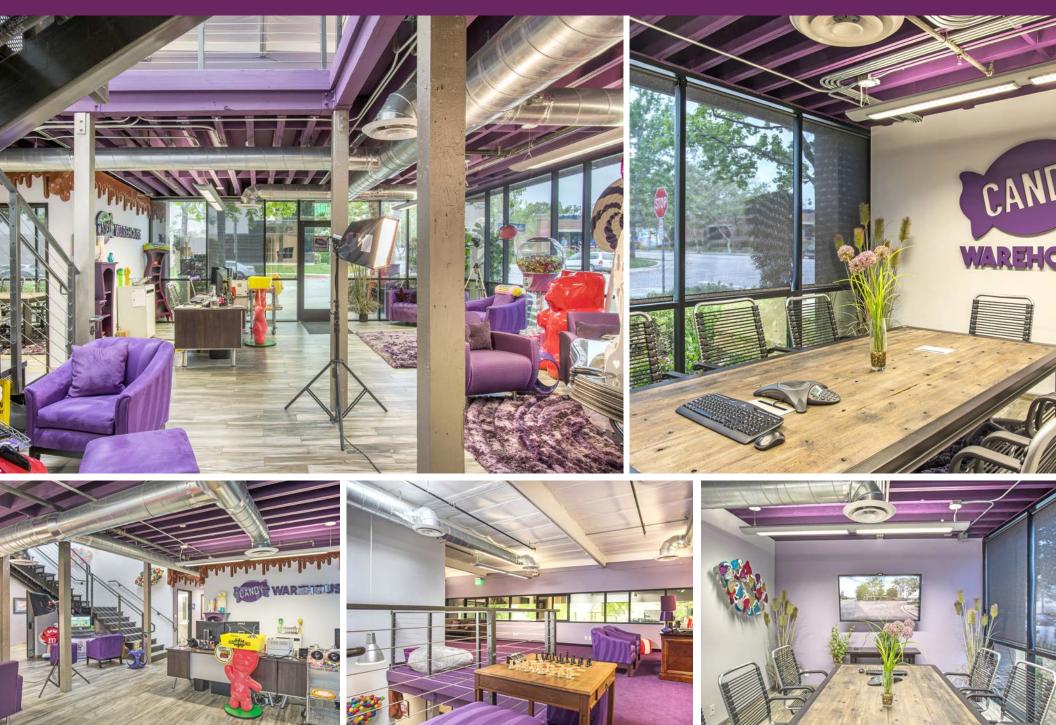

### OFFICE SPACE

#### **Description:**

The subject property is an office and warehouse space with HVAC units throughout the building, with multiple zones except in the truck well and ground door area. The entire building has energy efficient clean white lighting and motion sensors in the warehouse. Excellent for industrial or flex/ R&D space. It includes a newly installed air curtain leading to the warehouse, a dedicated wash station, and a 2nd floor 400 SF mezzanine with wide view of the ground floor warehouse space. This building's most unique feature are the fully refurbished office areas with residential type details and features. The property is located just a few blocks south of the Long Beach Airport with convenient access to the 405, 605 & 710 freeways.