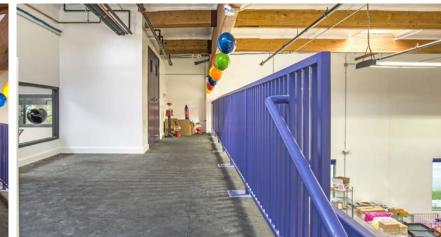

#### ADDITIONAL OFFICE & MEZZANINE

#### **Description:**

The subject property is an office and warehouse space with HVAC units throughout the building, with multiple zones except in the truck well and ground door area. The entire building has energy efficient clean white lighting and motion sensors in the warehouse. Excellent for industrial or flex/ R&D space. It includes a newly installed air curtain leading to the warehouse, a dedicated wash station, and a 2nd floor 400 SF mezzanine with wide view of the ground floor warehouse space. This building's most unique feature are the fully refurbished office areas with residential type details and features. The property is located just a few blocks south of the Long Beach Airport with convenient access to the 405, 605 & 710 freeways.