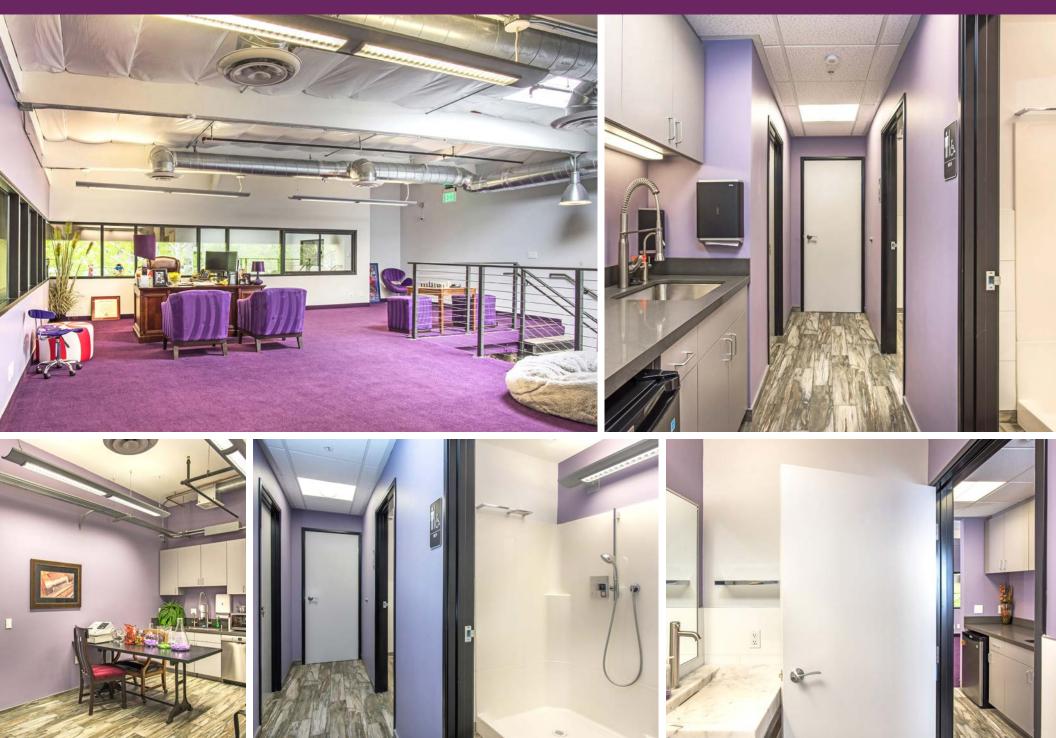

### **OFFICE & MEZZANINE**

#### ADDITIONAL OFFICE & MEZZANINE

#### **Description:**

The subject property is an office and warehouse space with HVAC units throughout the building, with multiple zones except in the truck well and ground door area. The entire building has energy efficient clean white lighting and motion sensors in the warehouse. Excellent for industrial or flex/ R&D space. It includes a newly installed air curtain leading to the warehouse, a dedicated wash station, and a 2nd floor 400 SF mezzanine with wide view of the ground floor warehouse space. This building's most unique feature are the fully refurbished office areas with residential type details and features. The property is located just a few blocks south of the Long Beach Airport with convenient access to the 405, 605 & 710 freeways.