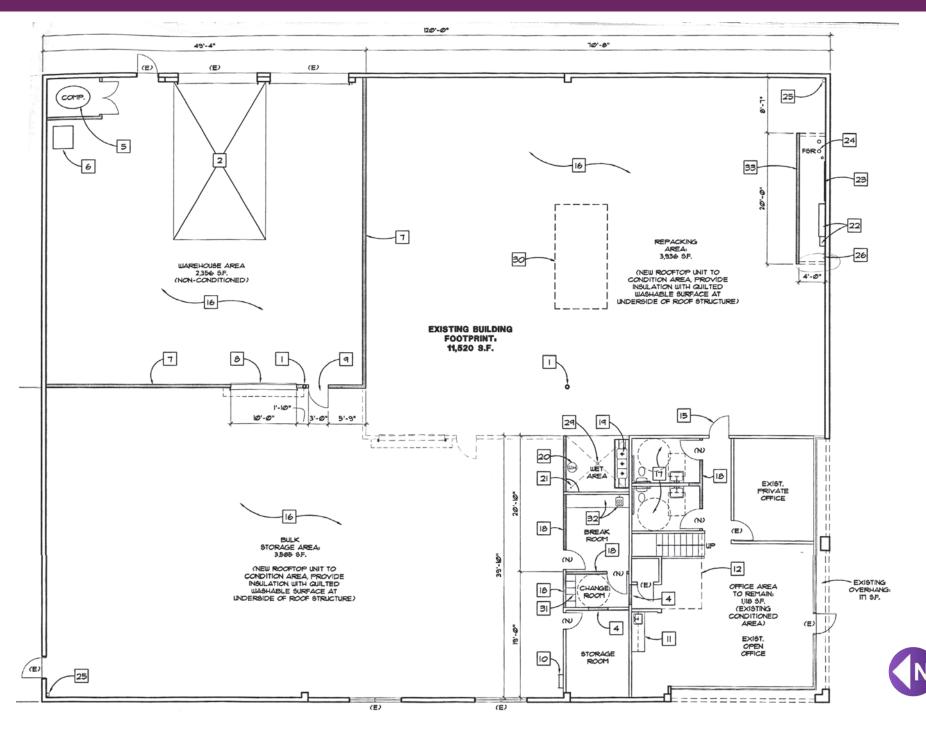

# FLOOR PLAN

#### **Description:**

The subject property is an office and warehouse space with HVAC units throughout the building, with multiple zones except in the truck well and ground door area. The entire building has energy efficient clean white lighting and motion sensors in the warehouse. Excellent for industrial or flex/ R&D space. It includes a newly installed air curtain leading to the warehouse, a dedicated wash station, and a 2nd floor 400 SF mezzanine with wide view of the ground floor warehouse space. This building's most unique feature are the fully refurbished office areas with residential type details and features. The property is located just a few blocks south of the Long Beach Airport with convenient access to the 405, 605 & 710 freeways.

# HIGHLIGHTS

- Outstanding East Long Beach location
- Suited for wholesale food processing through the City of Long Beach
- Air conditioned with multiple zones including the warehouse
- Excellent industrial or flex/R&D space
- Convenient 405, 605 & 710 Freeway Access
- Fully refurbished with high-end modern design details
- Security cameras throughout
- Ample Power 600 Amps
- One (1) Dock High / 12'x14', 24' well
  One (1) Ground Level / 12'x14'