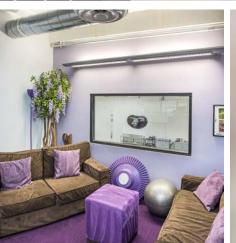

### OFFICE SPACE

#### **Description:**

The subject property is an office and warehouse space with HVAC units throughout the building, with multiple zones except in the truck well and ground door area. The entire building has energy efficient clean white lighting and motion sensors in the warehouse. Excellent for industrial or flex/ R&D space. It includes a newly installed air curtain leading to the warehouse, a dedicated wash station, and a 2nd floor 400 SF mezzanine with wide view of the ground floor warehouse space. This building's most unique feature are the fully refurbished office areas with residential type details and features. The property is located just a few blocks south of the Long Beach Airport with convenient access to the 405, 605 & 710 freeways.